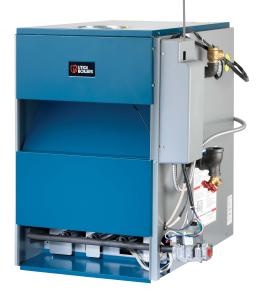

# MGB/MGC

There are some things you can always depend on...

## **Gas Fired Hot Water Boiler**

### Up to 83.9% AFUE

Energy saving features include the electronic ignition system and motorized vent damper to reduce your heating costs.